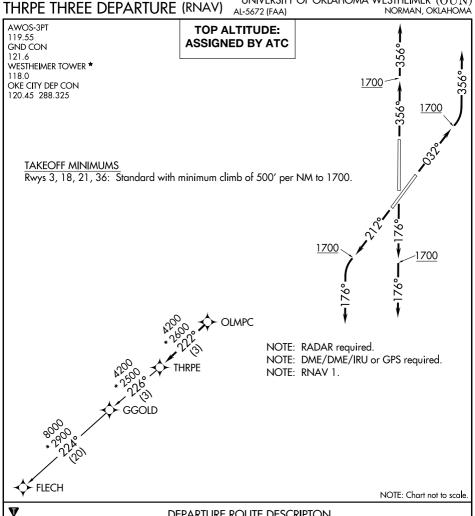

22 FEB 2024

ō

21 MAR 2024

DEPARTURE ROUTE DESCRIPTON

TAKEOFF RUNWAY 3: Climb on heading 032° to 1700, then left turn heading 356° or as assigned by ATC, expect RADAR vectors to OLMPC, thence . . . . TAKEOFF RUNWAY 18: Climb on heading 176° to 1700, then heading 176° or as assigned by ATC, expect RADAR vectors to OLMPC, thence . . . . TAKEOFF RUNWAY 21: Climb on heading 212° to 1700, then left turn heading 176° or as assigned by ATC, expect RADAR vectors to OLMPC, thence . . . . TAKEOFF RUNWAY 36: Climb on heading 356° to 1700, then heading 356° or as assigned by ATC, expect RADAR vectors to OLMPC, thence . . . . . . . . on track 222° to THRPE, then on (transition). Maintain 3000 or as assigned by ATC.

Expect filed altitude 10 minutes after departure.

FLECH TRANSITION (THRPE3.FLECH) GGOLD TRANSITION (THRPE3.GGOLD)