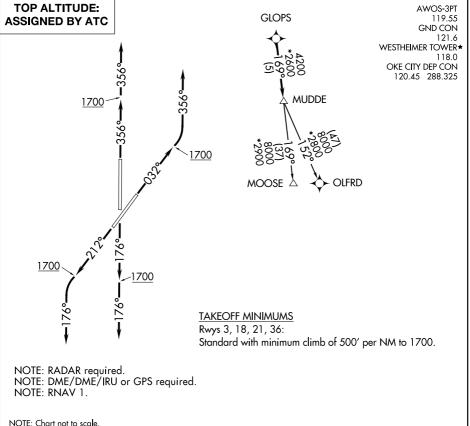

## DEPARTURE ROUTE DESCRIPTON

TAKEOFF RUNWAY 3:Climb on heading 032° to 1700, then left turn heading356° or as assigned by ATC, expect RADAR vectors to GLOPS, thence...TAKEOFF RUNWAY 18:Climb on heading 176° to 1700, then heading 176° oras assigned by ATC, expect RADAR vectors to GLOPS, thence...TAKEOFF RUNWAY 21:Climb on heading 212° to 1700, then left turn heading176° or as assigned by ATC, expect RADAR vectors to GLOPS, thence...TAKEOFF RUNWAY 21:Climb on heading 312° to 1700, then left turn heading176° or as assigned by ATC, expect RADAR vectors to GLOPS, thence...TAKEOFF RUNWAY 36:Climb on heading 356° to 1700, then heading 356° oras assigned by ATC, expect RADAR vectors to GLOPS, thence...

.... on track 169° to MUDDE, then on (transition). Maintain 3000 or as assigned by ATC. Expect filed altitude 10 minutes after departure.

MOOSE TRANSITION (MUDDE3.MOOSE): OLFRD TRANSITION (MUDDE3.OLFRD):

MUDDE THREE DEPARTURE (RNAV) (MUDDE3.MUDDE) 07DEC17

V